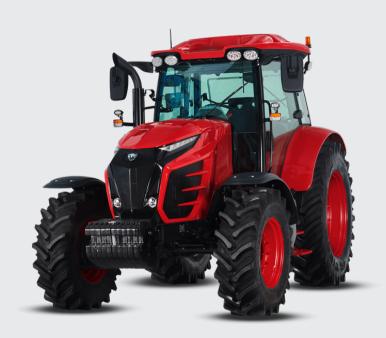

### T130

### The next evolution

### Key specifications:

Engine power **129 ps** -

Engine manufacturer

Deutz TCD3.6L4

Lift capacity
3747 kg

PTO power **119 ps** -

1. Backlit logo

2. Sideview mirrors with LED