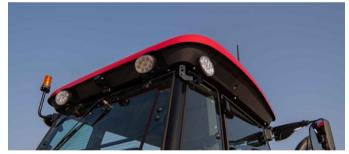

#### LED worklights for better visibility

Work safely in low-light conditions, with brighter lights and a wider field of illumination.

#### Side / rear work lights

Work lights are located on the sides and rear of the tractor to allow the operator to safely enter and exit