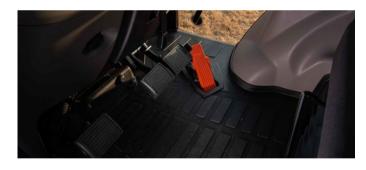

#### Electronic organ-type pedal

The organ-style pedal, eases strain on the ankles so that the pedal can be pushed with less effort and give more accurate control to the operator.

©2023 TYM Catalog 2023 - Series 6 4