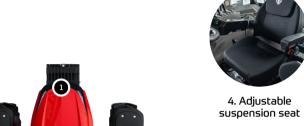

### Key specifications:

Engine power **129 ps** -

Engine manufacturer

Deutz TCD3.6L4

Lift capacity
3747 kg

PTO power **119 ps** -

1. Backlit logo

2. Sideview mirrors with LED

3. Push to start button

5. Hydraulic implement controls

6. Heated rear window

©2023 TYM Catalog 2023 - Series 6

C