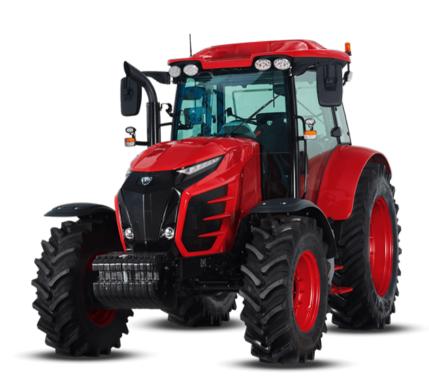

implements or attachments and maximize productivity of the engine or operator, the Series 6 tractors cover it all.

T130

Engine power Lift capacity 129 ps - 3747 kg

©2023 TYM Catalog 2023 - Series 6

### T130

### Key specifications:

Engine power **129 ps** -

Engine manufacturer

Deutz TCD3.6L4

Lift capacity
3747 kg

PTO power **119 ps** -

1. Backlit logo

2. Sideview mirrors with LED