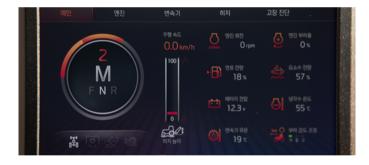

#### 10.1 inch touchscreen monitor

Use the easy-to-read 10.1-inch touch screen monitor to view vital information such as the vehicle status.